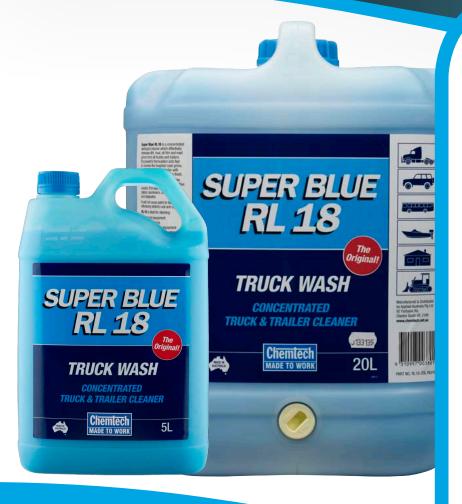

## SUPER BLUE RL 18 TRUCK WASH

## **FEATURES & BENEFITS**

The original Super Blue Truck Wash.

Effectively removes dirt, mud, oil film and road grime from all trucks and trailers.

Powerful formulation acts fast to remove the toughest road grime, leaving the truck and trailer with a streak free, sparkling clean finish.

CODE SIZE

RL18-5L 5 Litres RL18-20L 20 Litres RL18-200L 200 Litres

Manufactured & Distributed by: ITW AAMTECH An Illinois Tool Works Company 100 Hassall Street Wetherill Park NSW 2164 TOLL FREE PHONE: 1800 177 989 TOLL FREE FAX: 1800 308 556 www.chemtech.net.au